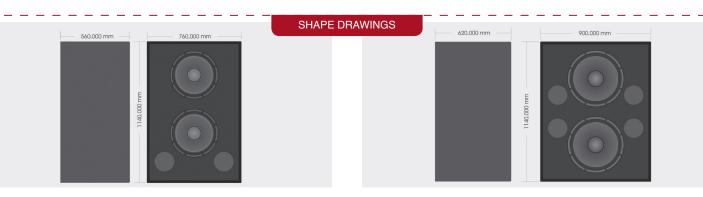

### TECHNICAL SPECIFICATIONS

Room size (seats) per 1: 100 to 200 Room size (seats) per 2: 150 to 500 Room size (seats) per 5: 250 to 1200 Impedance: 4 ohms Power capacity: 1200 Watts AES Efficiency: 98 dB/1W/1m Bandwidth: 35Hz to 350Hz Low frequency speakers: 2 x 15" Dim. H x W x D: 1140 x 760 x 560mm Weight: 74.60kg

TECHNICAL SPECIFICATIONS

Room size (seats) per 1: 120 to 400 Room size (seats) per 2: 200 to 1000 Room size (seats) per 4: 350 to 2500 Impedance: 4 ohms Power capacity: 1800 Watts AES Efficiency: 101 dB/1W/1m Bandwidth: 30Hz to 250Hz Low frequency speakers: 2 x 18" Dim. H x W x D: 1140 x 900 x 620mm Weight: 94.65kg