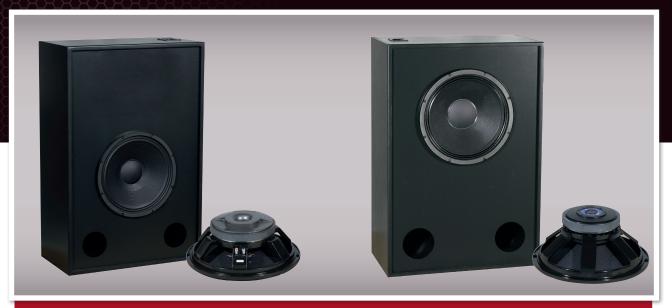

## R15

This low frequency reinforcement delivers a full, warm and deep sound in rooms for 50 to 120 people. It is equipped with a 15" (38cm) speaker with 4" moving coil, an exclusive model designed by DKaudio.

## **D** R18

Low frequency reinforcement equipped with an excellent 18" (46cm) speaker with a 4.5" moving coil. This bass reinforcement delivers a full, warm and deep sound with a remarkable power level and handling.