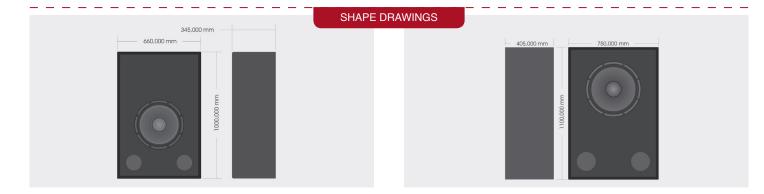

#### TECHNICAL SPECIFICATIONS

Room size (seats) per 1: 50 to 120 Impedance: 8 ohms Power capacity: 600 Watts AES Efficiency: 97 dB/1W/1m Bandwidth: 40Hz to 400Hz Low frequency speaker: 15" Dim. H x W x D: 1000 x 660 x 345mm Weight: 47.70kg

TECHNICAL SPECIFICATIONS Room size (seats) per 1: 70 to 160 Room size (seats) per 2: 120 to 400 Room size (seats) per 4: 200 to 1000 Impedance: 8 ohms Power capacity: 900 Watts AES Efficiency: 98 dB/1W/1m Bandwidth: 35Hz to 300Hz Low frequency speaker: 18" Dim. H x W x D: 1100 x 750 x 420mm Weight: 60.10kg