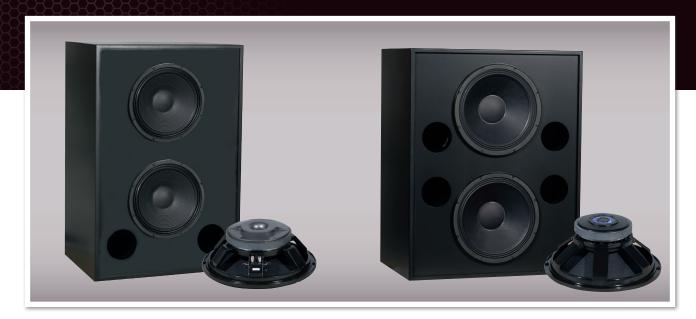

# R215

Low frequency reinforcement equipped with two 15" (38cm) speakers each with a 4" moving coil. This bass reinforcement delivers a full and deep sound with excellent power handling.

## R218

Low frequency reinforcement equipped with two excellent 18" (46cm) speakers with 4.5" moving coil. This bass reinforcement delivers a warm, round and deep sound with a remarkable power level and handling, in very large rooms.